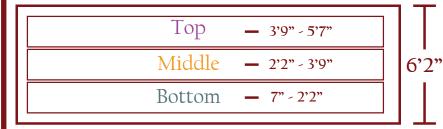

## STRAIGHT PLAQUE WALL

# **CURVED PLAQUE WALL**

| Top -    | - | 2' - 3'4" |
|----------|---|-----------|
| Bottom - | _ | 7" - 2'   |

| 4'l" ⊥