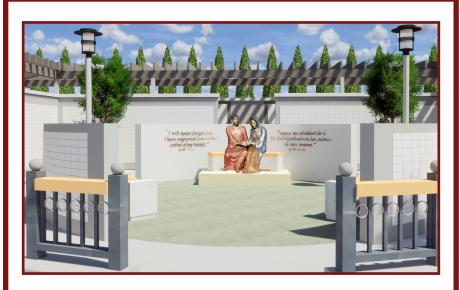

# 2020 MEMORIAL PLAQUE CHARGES

Locate your pricing by matching the color-coded location numbers and the Bottom, Middle, or Top section heights, according to the diagrams on the facing page.

| WALL             | В     | M     | Т     |
|------------------|-------|-------|-------|
| (1) Inner Circle | \$325 | NA    | \$350 |
| (2) Outer Circle | \$280 | NA    | \$300 |
| (3) Inner Wall   | \$105 | \$190 | \$215 |
| (4) Outer Wall   | \$85  | \$150 | \$170 |