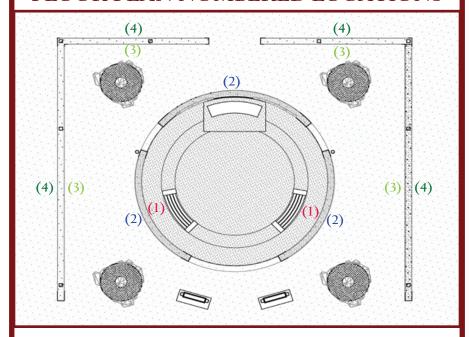

# 2020 MEMORIAL PLAQUE CHARGES

Locate your pricing by matching the color-coded location numbers and the Bottom, Middle, or Top section heights, according to the diagrams on the facing page.

| WALL             | В     | M     | Т     |
|------------------|-------|-------|-------|
| (1) Inner Circle | \$325 | NA    | \$350 |
| (2) Outer Circle | \$280 | NA    | \$300 |
| (3) Inner Wall   | \$105 | \$190 | \$215 |
| (4) Outer Wall   | \$85  | \$150 | \$170 |

#### FLOOR PLAN NUMBERED LOCATIONS